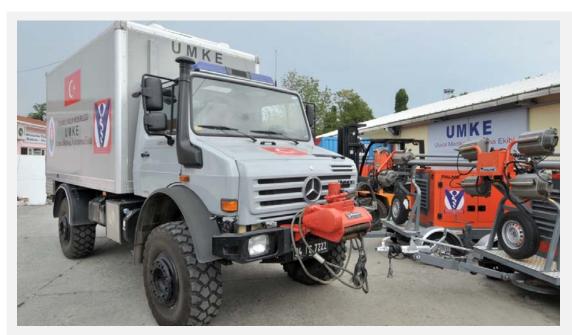

In addition, for UMKE, vaccine, blood and blood products transport vehicle, various medical first response equipment (stretches - splint sets - rescue vests, etc.), storage containers, battery and diesel forklifts, mobile generator and light towers, cold storage, mobile communication vehicles, many telecommunication investments such as wide area analogue radio transmitters, analogue radio central units and analogue radio mobile relay investments were performed.

#### ISTANBUL UMKE (ISTANBUL NATIONAL MEDICAL RESCUE UNIT)

| Sub-Component | EQUIPMENT PROCUREMENT                                                                                   |
|---------------|---------------------------------------------------------------------------------------------------------|
| A4            | Procurement of Water Treatment Systems for the Provincial Health Directorate                            |
| A4            | UMKE Backpack and Camping Equipment Procurement                                                         |
| A4            | UMKE Stretcher Procurement                                                                              |
| A4            | UMKE Container Procurement                                                                              |
| A4            | 2nd Phase Analogue Radio Network Devices Reception                                                      |
| A4            | Procurement of 4x4 All-terrain Mobile Communication Vehicles                                            |
| A4            | Istanbul Health Directorate Procurement of Container (Insulated Type) for Disaster Health Services Unit |
| A4            | Cold Storage Procurement                                                                                |