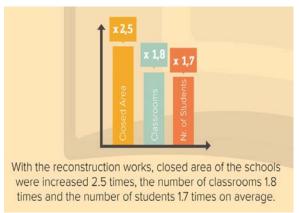

More than half of Istanbul's population has been reached through public awareness campaigns, apart from trainings, and awareness-raising activities have been recognized and accepted by the society.

Training programs are regularly updated according to changing needs and dissemination activities are still continuing.