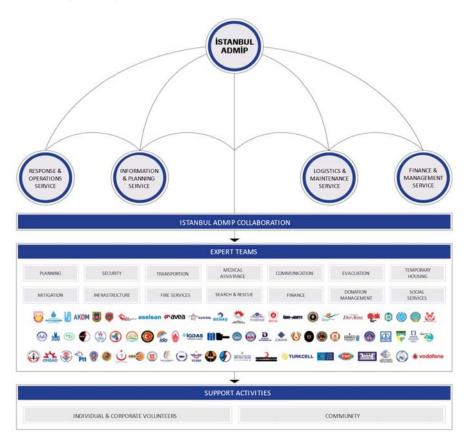

# Inter-Agency Organization, Promotion, Operability and Dissemination Studies for the Preparation of Disaster Emergency Prevention Response and Recovery Plan (ADMIP) (2011-2013)

For all the public and civil institutions and organizations under the coordination of the Istanbul Governorship regarding disasters and emergencies rapidly fulfilling their obligations in possible disasters and emergencies (earthquake, flood, dam failure, CBRN accidents, etc.), their actions must comply with the legislation in force in Türkiye and international standards. This study covers also the studies for the preparation of "Disaster and Emergency Prevention Intervention and Emergency Aid-Remediation Plan" in an appropriate way. This study has two outputs:

- 1. Istanbul ADMIP
- 2. ADMIP Meeting for the Future of Istanbul

# 1. Istanbul Disaster and Emergency Prevention Response and Emergency Aid-Remediation Plan (ADMIP)

Istanbul ADMIP was established as a result of the studies listed below:

- Draft working groups action plans
- 4 examples of working group action plans
- o 8 plan development meetings
- o 2 introductory meetings
- Trainings for common language union
- Tabletop exercises
- o Process management guide