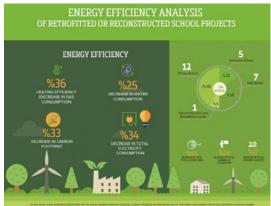

very high, the construction conditions of the parcel according to the zoning status are studied separately for each project and the lands are evaluated in the most efficient way without using a type of project. Thus, projects that can meet the needs in the future periods are implemented in both schools and other public buildings.

Thanks to the architectural and design works carried out in accordance with the characteristics of each land and region (architectural, social, environmental construction, etc.), students who start their education after the completion of the school feel more special. It has also been scientifically demonstrated by the survey studies conducted under the management of IPCU that students show a more positive performance in terms of school attendance and success.







The public buildings reconstructed as of February 2025 are as follows:

|                                     | СОМ    | PLETED   | ONGOING |          | TENDER |          | TOTAL  |          |
|-------------------------------------|--------|----------|---------|----------|--------|----------|--------|----------|
| BUILDING TYPES                      | Campus | Building | Campus  | Building | Campus | Building | Campus | Building |
| Schools                             | 353    | 390      | 30      | 31       | 2      | 2        | 385    | 423      |
| Hospitals                           | 6      | 6        | -       | -        | -      | -        | 6      | 6        |
| Polyclinics &<br>Healthcare Centers | 2      | 2        | -       | -        | -      | -        | 2      | 2