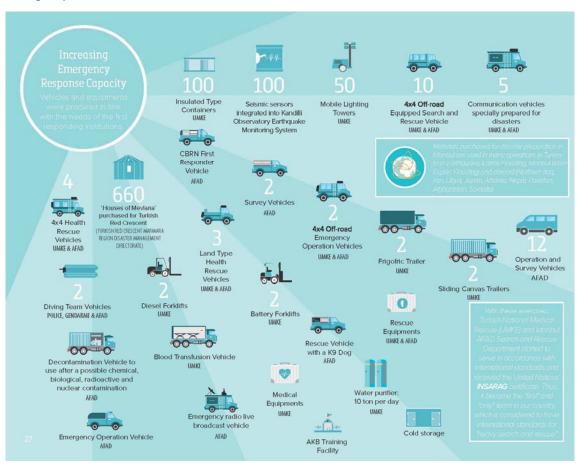

#### A4. Upgrading The Emergency Response Capacity of the First Responding Agencies

Investments were made to increase the operational capacities of Istanbul AFAD Search and Rescue Unit Directorate, National Medical Rescue Teams (UMKE), Provincial Security Directorate, Provincial Gendarmerie Command, Turkish Red Crescent and Boğaziçi University Kandilli Observatory, which are the first responders in disaster and emergency situations. These investments have been determined as a result of extensive investigations, by evaluating the needs to increase functionality and operational capability in priority disasters and emergency first responder agencies.

The fully equipped 4×4 search and rescue vehicles procured are equipped with capabilities that can be used in disasters such as earthquakes and floods, as well as in emergencies such as traffic accidents and building collapses.

In addition, after disasters, fires, industrial pollution, terrorist acts with weapons of mass destruction, "CBRN Decontamination with 5 CBRN stations" for the removal of nuclear, biological and chemical substances; "Water Rescue Team Vehicle" to be used in situations of flood, sea accident, etc.; "K-9 Rescue Team Vehicle" was provided. In addition, Emergency Operation Vehicle was provided so that the personnel can start operations by transferring the first information from the field to the center and transfer the relevant first responder personnel to the field quickly in case of a disaster or emergency in severe terrain conditions .

addition, information technology equipment for the necessary terrestrial line connections and network management of the relevant institutions were also provided, allowing Istanbul AFAD to monitor the MOBESE cameras. 660 Mevlana Houses procured for the Turkish Red Crescent were put into the service for temporary shelter in the Van Earthquake.

In addition, for UMKE, vaccine, blood and blood products transport vehicle, various medical first response equipment (stretches - splint sets - rescue vests, etc.), storage containers, battery and diesel forklifts, mobile generator and light towers, cold storage, mobile communication vehicles, many telecommunication investments such as wide area analogue radio transmitters, analogue radio central units and analogue radio mobile relay investments were performed.