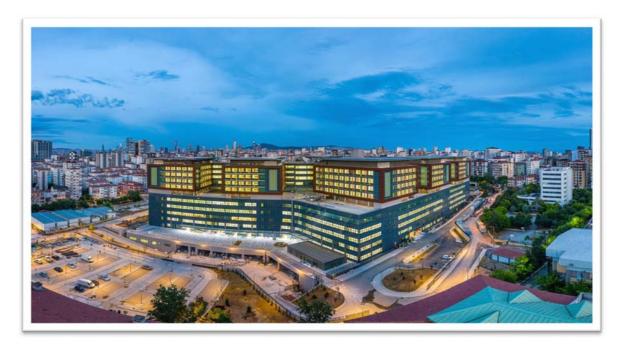

Istanbul AFAD Hasdal Command Control and Coordination Center, which has a total indoor area of 8.000 square meters, where 550 staff can carry out their duties in a coordinated manner, on the European side to operate uninterruptedly in case of disasters and emergencies, and a total closed area of 17.350 square meters, out of which 8.100 square meters is a storage area on the Anatolian side. The construction of Istanbul AFAD Akfırat Command Control and Coordination Center has been completed and these centers have been equipped with ICT systems to be integrated with the Cağaloğlu C4.

#### A3. Enhancement of Institutional Capacity of Istanbul AFAD

In order to prepare Istanbul in the best way for a possible disaster, many studies have been carried out to increase the institutional capacity of Istanbul AFAD, the supreme institution responsible for disaster and emergency coordination and management at the provincial level. First of all, designs on fixed and mobile Command Control and Coordination Centers have been started to help manage disasters and emergencies. In this context, two new command control and coordination centers with a total area of over 17 thousand square meters were built on both sides of the city, to improve the capacity of Istanbul AFAD's existing Command Control and Coordination Center (C4) in Cağaloğlu.