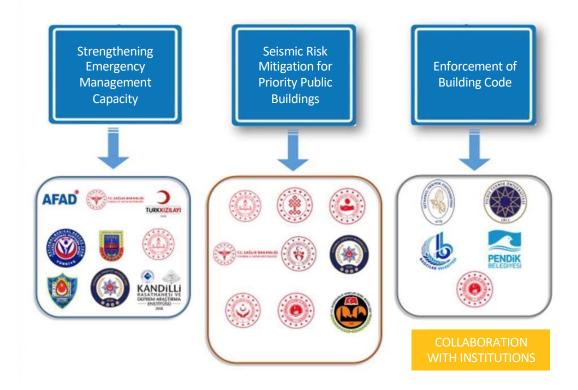

ISMEP 1

ISMEP is carried out as three separate components that complement each other:

#### **COMPONENT**

Strengthening Emergency Management Capacity

- A1. Establishment of Emergency Communication Systems
- A2. Establishment of Emergency Management Information System
- A3. Enhancement of Institutional Capacity of Istanbul AFAD
- A4. Upgrading the Emergency Response Capacity of the First Responder Public Agencies
- A5. Public Awareness Raising and Trainings

#### COMPONENT

Seismic Risk Mitigation for Priority Public Buildings

- **B1.** Retrofitting Works
- **B2.** Reconstruction Works
- B3. Protection of the Cultural Heritage
- **B4.** Social Guidance Studies

#### **COMPONENT**

Enforcement of Building Code

- C1. Public Awareness and Training
- C2. Training of Civil Engineers
- C3. Streamlining of the Procedures for Issuing Building Permits at Pilot Municipalities