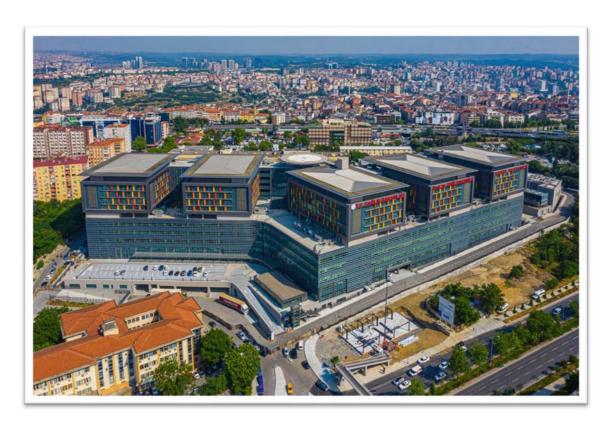

Istanbul AFAD Hasdal Command Control and Coordination Center, which has a total indoor area of 8.000 square meters, where 550 staff can carry out their duties in a coordinated manner, on the European side to operate uninterruptedly in case of disasters and emergencies, and a total closed area of 17.350 square meters, out of which 8.100 square meters is a storage area on the Anatolian side. The construction of Istanbul AFAD Akfırat Command Control and Coordination Center has been completed and these centers have been equipped with ICT systems to be integrated with the Cağaloğlu C4.

#### A3. Enhancement of Institutional Capacity of Istanbul AFAD

In order to prepare Istanbul in the best way for a possible disaster, many studies have been carried out to increase the institutional capacity of Istanbul AFAD, the supreme institution responsible for disaster and emergency coordination and management at the provincial level. First of all, designs on fixed and mobile Command Control and Coordination Centers have been started to help manage disasters and emergencies. In this context, two new command control and coordination centers with a total area of over 17 thousand square meters were built on both sides of the city, to improve the capacity of Istanbul AFAD's existing Command Control and Coordination Center (C4) in Cağaloğlu.