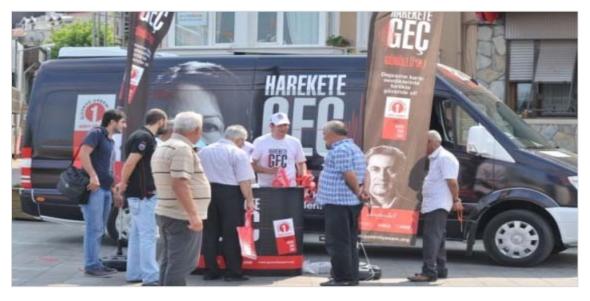

#### A5. Public Awareness Raising and Training

In minimizing the damage that may occur in disasters, the society itself, that is, the individuals, as well as the relevant public institutions and organizations, have important roles. Damages that may occur with simple precautions that can be taken before an earthquake can be significantly reduced. Creating awareness about how citizens should behave in the event of an earthquake is also an important, perhaps the most important, stage of the preparatory work.

Based on this, needs analysis studies were initiated for community training and a Communication and Dissemination Strategies Report was prepared in 2007.

Within the scope of educating and raising awareness of the public, training programs and materials were prepared that appeal to all segments of the society, from children to local administrators; disaster awareness trainings have been given to our citizens of all ages since pre-school.

More than half of Istanbul's population has been reached through public awareness campaigns, apart from trainings, and awareness-raising activities have been recognized and accepted by the society.

Training programs are regularly updated according to changing needs and dissemination activities are still continuing.