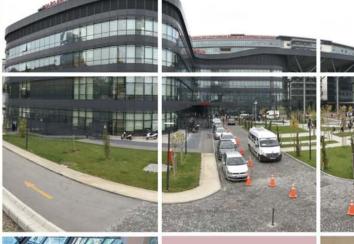

#### A3. Enhancement of Institutional Capacity of Istanbul AFAD

In order to prepare Istanbul in the best way for a possible disaster, many studies have been carried out to increase the institutional capacity of Istanbul AFAD, the supreme institution responsible for disaster and emergency coordination and management at the provincial level. First of all, designs on fixed and mobile Command Control and Coordination Centers have been started to help manage disasters and emergencies. In this context, two new command control and coordination centers with a total area of over 17 thousand square meters were built on both sides of the city, to improve the capacity of Istanbul AFAD's existing Command Control and Coordination Center (C4) in Cağaloğlu.

One of these new command centers is located on the Anatolian Side (Akfirat) and the other on the European Side (Hasdal) and has reliable and modern infrastructures that will enable the personnel to manage the disaster continuously for 14 days after the disaster.

Command Control and Coordination Centers serve not only to the center of the city, but also to all its districts. It was aimed to create an electronic infrastructure architecture in which the Disaster Management and Decision Support System (AYDES) would operate uninterruptedly, and redundancy and business continuity was achieved in ICT infrastructures by using the most up-to-date and various technologies available in the market in order to avoid the problems arising on the communication side of the Marmara Earthquake. In addition, these command control and coordination centers are equipped with meeting rooms and smaller operational command control centers to facilitate command and dispatch within the scope of the Türkiye Disaster Response Plan (TAMP) in case of a possible disaster and emergency. In these meeting rooms and C4s, there are smart audio and video systems, data management systems where all information may be monitored instantly and information from the Working Groups in TAMP may be shared, where all the images, live broadcasts and all the current situation may be transferred back and forth.

These Command Control and Coordination Centers, built with the architecture and technology that will provide business continuity in possible disasters, have been prepared in such a way to ensure uninterrupted communication with priority public institutions and organizations in case of disasters and emergencies. These studies, which deal with all possible negative scenarios, including the worst-case scenarios, were carried out by taking into account the processes of backing up each other and the geographical and electronic backup of the backed-up data. Special design vehicle projects were also carried out for the mobile backup of each infrastructure in C4s. In addition, in case the connection between these centers is broken, C4s are designed to serve their respective regions.