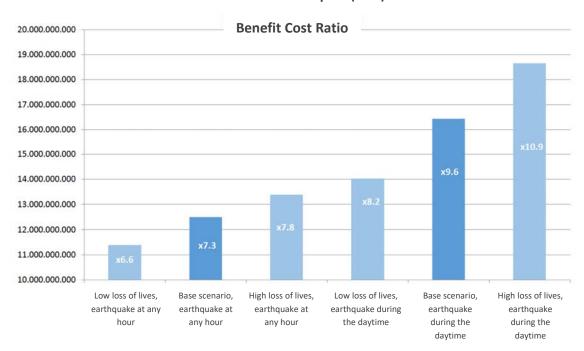

mic Impact<br>(EUR) | Loan Amount (EUR) | Present Value of<br>Loans (EUR) | <b>Total Net Impact</b><br>(EUR) |
|-----------|--------------------------|-------------------|---------------------------------|----------------------------------|
| Α         | 1,102,152,953            | 87,594,185        | 70,249,755                      | 1,031,903,198                    |
| В         | 11,118,308,388           | 1,621,144,686     | 1,181,323,475                   | 9,936,984,913                    |
| С         | 270,576,685              | 5,589,750         | 5,446,764                       | 265,129,921                      |
| TOTAL     | 12.491.038.026           | 1,714,328,621     | 1,257,019.994                   | 11,234,018,032                   |

#### **Total Economic Impact (EUR)**



ISMEP Economic Impact