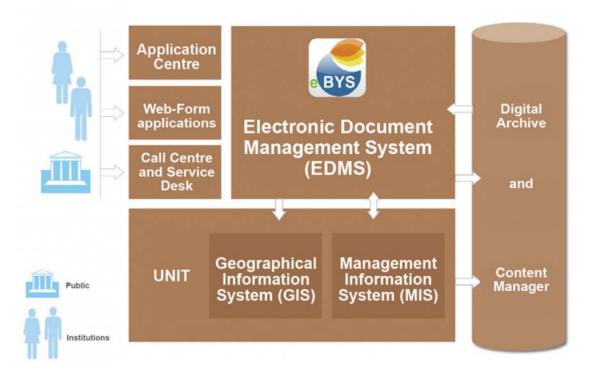

#### A2. Establishment of Emergency Management Information System

Following the 1999 Marmara Earthquake, it was aimed to develop a National Emergency Management Information System and to disseminate it throughout Türkiye within the scope of the Marmara Earthquake Emergency Reconstruction Project (MEER). Very important investments have been made to develop the "Emergency Management Systems" of the Istanbul Governorship Provincial Disaster and Emergency Directorate.

Within the scope of these studies, the Cağaloğlu Service Building of the Istanbul Governorship Provincial Disaster and Emergency Directorate was renovated and this center was turned into a C4 (2007) with the improvement of the Information and Communication Technologies (ICT) infrastructure. Thus, the information flow and management between Istanbul AFAD and other institutions and organizations began to be carried out.

Apart from these infrastructures, "Disaster Management Information System Software", which is planned to be used by all public institutions that have responsibilities for disasters and emergencies, and which will eliminate the lack of "Joint Operational Picture (JOP)" in disasters, has been developed in accordance with the disaster legislation, again for Istanbul AFAD (2011).

Istanbul AFAD Cağaloğlu Command Control and Coordination Center (2007-2019) This software, which is a webbased program, has been replaced "AYDES", a by similar disaster management and decision support system software developed by the Turkish Prime

Ministry Disaster and Emergency Presidency (2013). AYDES software is used by all relevant public institutions and organizations as the only disaster management platform throughout the country.