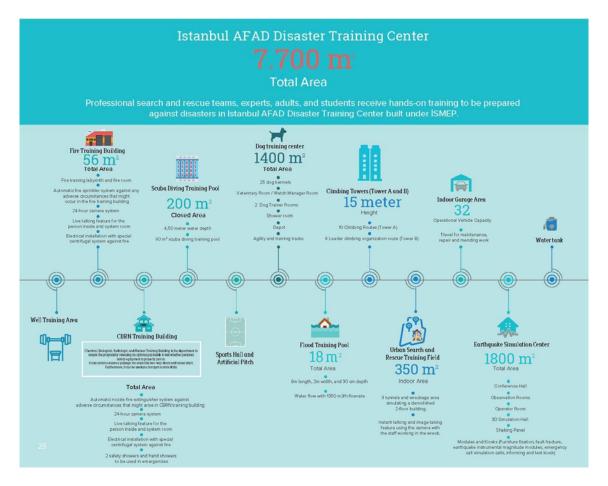

#### Istanbul AFAD Disaster Training Center

The Istanbul AFAD Disaster Training Center project, which is an important step in preparing Istanbul for earthquakes and similar disasters, was completed on February 14<sup>th</sup>, 2018. In the center, professional search and rescue teams, experts, adults and students can receive theoretical and practical training about preparedness before, during and after the disaster.