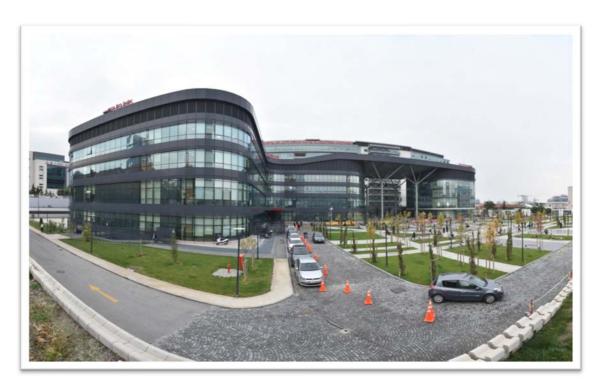

Istanbul AFAD Hasdal Command Control and Coordination Center, which has a total indoor area of 8.000 square meters, where 550 staff can carry out their duties in a coordinated manner, on the European side to operate uninterruptedly in case of disasters and emergencies, and a total closed area of 17.350 square meters, out of which 8.100 square meters is a storage area on the Anatolian side. The construction of Istanbul AFAD Akfırat Command Control and Coordination Center has been completed and these centers have been equipped with ICT systems to be integrated with the Cağaloğlu C4.

One of these new command centers is located on the Anatolian Side (Akfirat) and the other on the European Side (Hasdal) and has reliable and modern infrastructures that will enable the personnel to manage the disaster continuously for 14 days after the disaster.