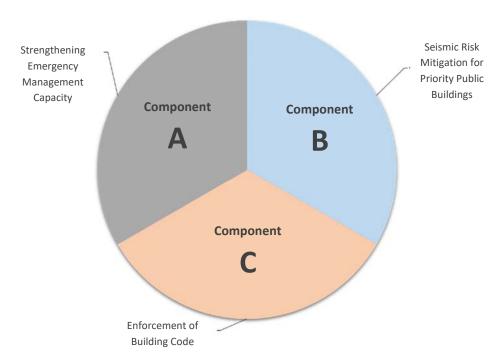

ISMEP 1

ISMEP is carried out as three separate components that complement each other:

#### **COMPONENT**

Strengthening Emergency Management Capacity

- A1. Establishment of Emergency Communication Systems
- A2. Establishment of Emergency Management Information System
- A3. Enhancement of Institutional Capacity of Istanbul AFAD
- A4. Upgrading the Emergency Response Capacity of the First Responder Public Agencies
- A5. Public Awareness Raising and Trainings

#### COMPONENT

Seismic Risk Mitigation for Priority Public Buildings

- **B1.** Retrofitting Works
- **B2.** Reconstruction Works
- B3. Protection of the Cultural Heritage
- **B4.** Social Guidance Studies

#### **COMPONENT**

Enforcement of Building Code

- C1. Public Awareness and Training
- C2. Training of Civil Engineers
- C3. Streamlining of the Procedures for Issuing Building Permits at Pilot Municipalities