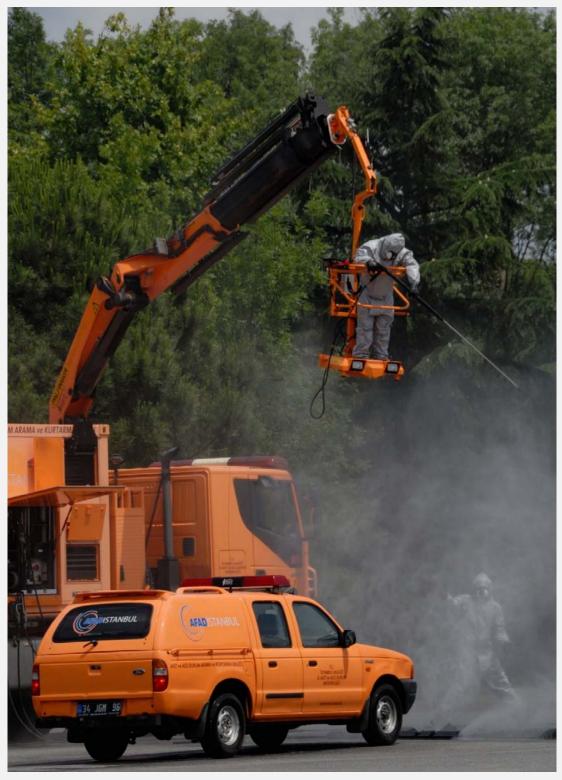

In addition, after disasters, fires, industrial pollution, terrorist acts with weapons of mass destruction, "CBRN Decontamination with 5 CBRN stations" for the removal of nuclear, biological and chemical substances; "Water Rescue Team Vehicle" to be used in situations of flood, sea accident, etc.; "K-9 Rescue Team Vehicle" was provided. In addition, Emergency Operation Vehicle was provided so that the personnel can start operations by transferring the first information from the field to the center and transfer the relevant first responder personnel to the field quickly in case of a disaster or emergency in severe terrain conditions .

CBRN Decontamination Truck with 5 CBRN Stations