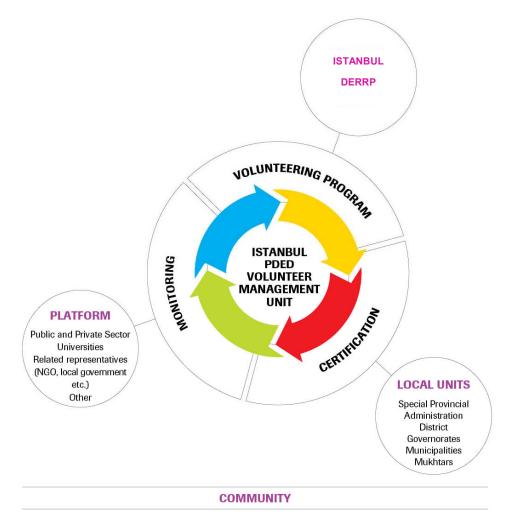

- 1. Istanbul Safe Life Volunteering System Workshop
- 2. Istanbul AFAD Volunteering Model

#### 1st Istanbul Safe Life Volunteering System Workshop (2013)

Ensuring participation and language unity for the Istanbul Safe Life Volunteering System, which was created to integrate the volunteer potential in Istanbul into ADMIP, defining the functional areas of the volunteers, determining the basic definitions and principles of the volunteering system, receiving expectations and suggestions for the volunteering system, designed to evaluate existing capacities.

#### 2. Istanbul AFAD Volunteering Model

As a result of the workshop and subsequent studies, the documents listed below were prepared:

- o Safe Life Volunteering System Suggestion
- Institutional Structure and Operational Recommendations for the Management of Volunteers for Istanbul AFAD
- o Istanbul Safe Life Volunteering System Accreditation Components
- Accreditation Component Verification Matrix
- Accreditation Component Evidence Analysis
- Strategy and Action Document
- o Training Standards